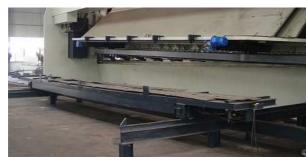

Bask side sheet loading system,

Transferring rollers for heavy sheet

Heavy duty bar to protect the hold

downs avoiding be collided by the sheet during the feeding time

Add: Libao Town, Hai'an County, Nantong City, Jiangsu Province,