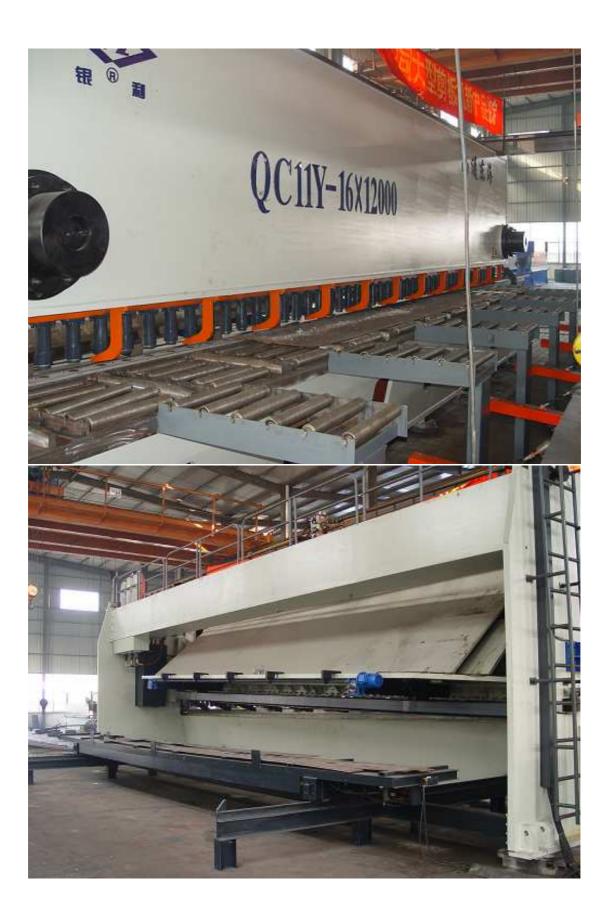

This QC11Y-16x12000 Hydraulic Guillotine Shearing Machine is the most biggest shearing machine at Asia, the Max. Cutting thickness is 16mm, the Max. cutting length is12000mm, motorized back gauge, motorized blade clearance adjusting, with crane lift to feed the sheet, with sheet supporting and loading system. PLC control, knock down structure.

This machine is special designed for cutting the long working pieces, such as the truck beam, lighting pole, bridge beam.

Max. Lifting weight is 5 tons.

This type long shearing length machine is designed to instead of the flame cutting machine to shearing the long sheet, compared with the flame cutting machine, it can save lot of working time, 80% energy. The most important is the smooth shearing edges, it will help to save lot of sheet plate.

Shearing thickness: 16mm Shearing width:12000mm

Plate tensile strength: 450 N/mm<sup>2</sup>

Shearing angle: 0.5°-2°

Back gauge range:20-1000mm

Blade length:12300mm(1025mm x 12)

Throat depth:80mm

Blade material:6CrW2Si

Main motor power: 2x45 Kw,

Stokes: 3-12 n/min

Overall Dimension: 13300mm x 4300mm x 5800mm (Lx W x H)

Weight: about 170 tons

control panel with touch screen together with the foot pedal to control the strokes, it can placed at any position around the main structure of the machine, it's convenience for the operator to operate the machine.

Special designed jointing way to protect the machine with a high rigidity and stability during the shearing period.

Motorized blade clearance adjusting

system, be adjusted through operating the PLC, convenience to adjust the blade gap according the different sheet thickness.

Bask side sheet loading system,

Transferring rollers for heavy sheet

Heavy duty bar to protect the hold

downs avoiding be collided by the sheet during the feeding time

Add: Libao Town, Hai'an County, Nantong City, Jiangsu Province,