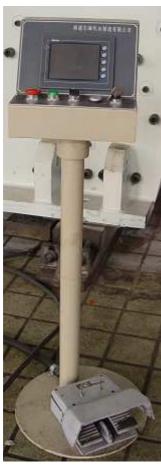

Main motor power: 2x45 Kw,

Stokes: 3-12 n/min

Overall Dimension: 13300mm x 4300mm x 5800mm (Lx W x H)

Weight: about 170 tons

control panel with touch screen together with the foot pedal to control the strokes, it can placed at any position around the main structure of the machine, it's convenience for the operator to operate the machine.