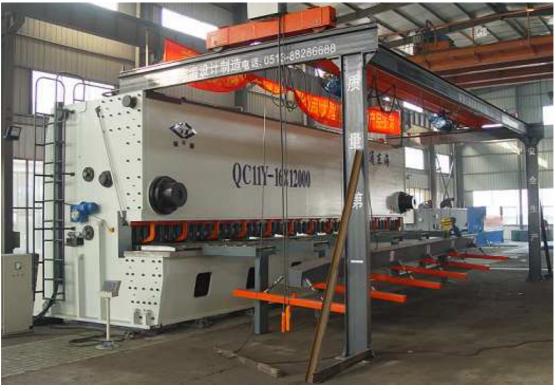

This QC11Y-16x12000 Hydraulic Guillotine Shearing Machine is the most biggest shearing machine at Asia, the Max. Cutting thickness is 16mm, the Max. cutting length is12000mm, motorized back gauge, motorized blade clearance adjusting, with crane lift to feed the sheet, with sheet supporting and loading system. PLC control, knock down structure.

Shearing thickness: 16mm Shearing width:12000mm

Plate tensile strength: 450 N/mm<sup>2</sup>

Shearing angle: 0.5°-2°

Back gauge range:20-1000mm

Blade length:12300mm(1025mm x 12)

Throat depth:80mm

Blade material:6CrW2Si