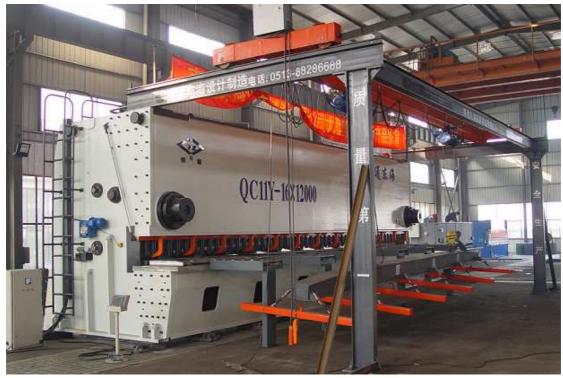

This QC11Y-16x12000 Hydraulic Guillotine Shearing Machine is the most biggest shearing machine at Asia, the Max. Cutting thickness is 16mm, the Max. cutting length is12000mm, motorized back gauge, motorized blade clearance adjusting, with crane lift to feed the sheet, with sheet supporting and loading system. PLC control, knock down structure.

This machine is special designed for cutting the long working pieces, such as the truck beam, lighting pole, bridge beam.

Max. Lifting weight is 5 tons.

This type long shearing length machine is designed to instead of the flame cutting machine to shearing the long sheet, compared with the flame cutting machine, it can save lot of working time, 80% energy. The most important is the smooth shearing edges, it will help to save lot of sheet plate.

Main motor power: 2x45 Kw,

Stokes: 3-12 n/min

Overall Dimension: 13300mm x 4300mm x 5800mm (Lx W x H)

Weight: about 170 tons

control panel with touch screen together with the foot pedal to control the strokes, it can placed at any position around the main structure of the machine, it's convenience for the operator to operate the machine.