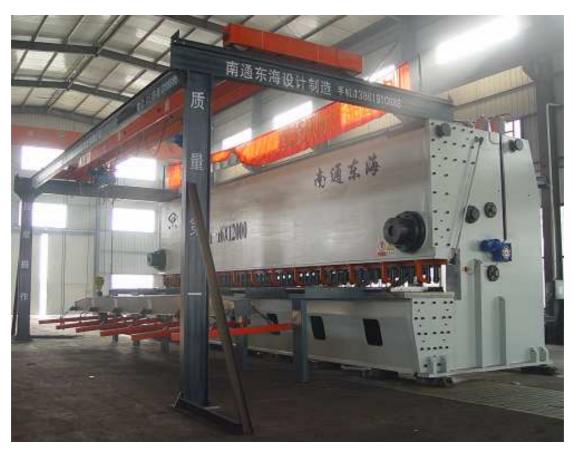

This QC11Y-16x12000 Hydraulic Guillotine Shearing Machine is the most biggest shearing machine at Asia, the Max. Cutting thickness is 16mm, the Max. cutting length is12000mm, motorized back gauge, motorized blade clearance adjusting, with crane lift to feed the sheet, with sheet supporting and loading system. PLC control, knock down structure.

Main motor power: 2x45 Kw,

Stokes: 3-12 n/min

Overall Dimension: 13300mm x 4300mm x 5800mm (Lx W x H)

Weight: about 170 tons

control panel with touch screen together with the foot pedal to control the strokes, it can placed at any position around the main structure of the machine, it's convenience for the operator to operate the machine.